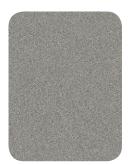

#### **COLOUR RANGE**

Palladium Perle #

Autumn Perle #

Chartereuse Metallic

Silver Stream Perle #

Sophisticat

Lagoon Metallic

Argente Perle #

Smoked Silver Perle #

Style Queen

Tangello Metallic

Regal Crème

Nimbus Metallic #

Iridium Metallic #

Lipstick Red

Champagne Perle

Velocity Perle

Black Ice

Rubicon Perle

\*Mirrored side has a reflecting power of 80%.

All decors available in 3600 × 1500mm and 3600 × 800mm. Decors marked # are also available in 2800 × 800mm sheet size.