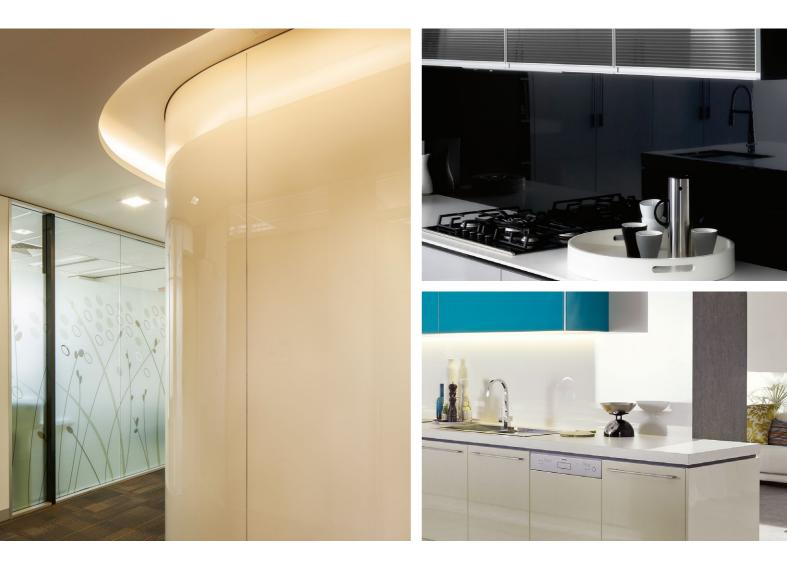

### 22 MODERN DECORS = SMARTER ALTERNATIVE TO GLASS = SLEEK, CONTINUOUS LOOK

COVER Splashback in Laminex Metaline Lagoon Metallic. Benchtop in Laminex 180fx Black Fossilstone. Upper cupboards in Laminex CrystalGloss Polar White. Lower cupboards and panels in Laminex CrystalGloss Polar White. ABOVE LEFT Roll bended wall in Laminex Metaline Regal Crème. Project: Northern Community Mental Health Centre, South Australia. Designer: Grieve Gillett Dimitty Anderson Architects. Photography: Peter Barnes. ABOVE TOP RIGHT Splashback in Laminex Metaline Black Ice. Benchtop in Laminex Freestyle Arctic White. ABOVE BOTTOM RIGHT Splashback in Laminex Metaline Diamond Ice. Benchtop in Laminex Colour Palette Peacestone, lower cupboards in Laminex ColourTech Pumice and upper cupboards in Laminex ColourTech Peacock.