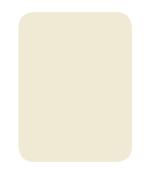

#### **COLOUR RANGE**

Palladium Perle #

Autumn Perle #

Chartereuse Metallic

Silver Stream Perle #

Sophisticat

Lagoon Metallic

Argente Perle #

Smoked Silver Perle #

Style Queen

Tangello Metallic

Regal Crème

Nimbus Metallic #

Iridium Metallic #

Lipstick Red

Champagne Perle

Velocity Perle

Black Ice

Rubicon Perle

\*Mirrored side has a reflecting power of 80%.

All decors available in 3600 × 1500mm and 3600 × 800mm. Decors marked # are also available in 2800 × 800mm sheet size.