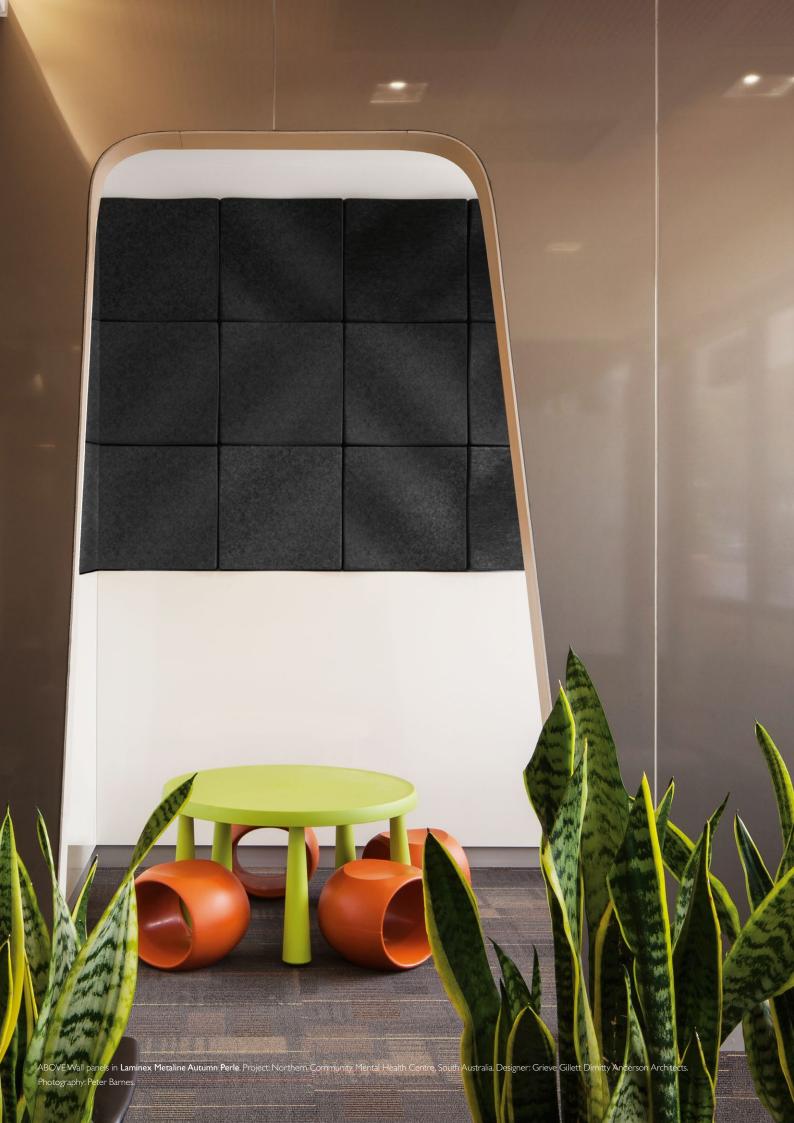

### 22 MODERN DECORS = SMARTER ALTERNATIVE TO GLASS = SLEEK, CONTINUOUS LOOK

COVER Splashback in Laminex Metaline Lagoon Metallic. Benchtop in Laminex 180fx Black Fossilstone. Upper cupboards in Laminex CrystalGloss Polar White. Lower cupboards and panels in Laminex CrystalGloss Polar White. ABOVE LEFT Roll bended wall in Laminex Metaline Regal Crème. Project: Northern Community Mental Health Centre, South Australia. Designer: Grieve Gillett Dimitty Anderson Architects. Photography: Peter Barnes. ABOVE TOP RIGHT Splashback in Laminex Metaline Black Ice. Benchtop in Laminex Freestyle Arctic White. ABOVE BOTTOM RIGHT Splashback in Laminex Metaline Diamond Ice. Benchtop in Laminex Colour Palette Peacestone, lower cupboards in Laminex ColourTech Pumice and upper cupboards in Laminex ColourTech Peacock.