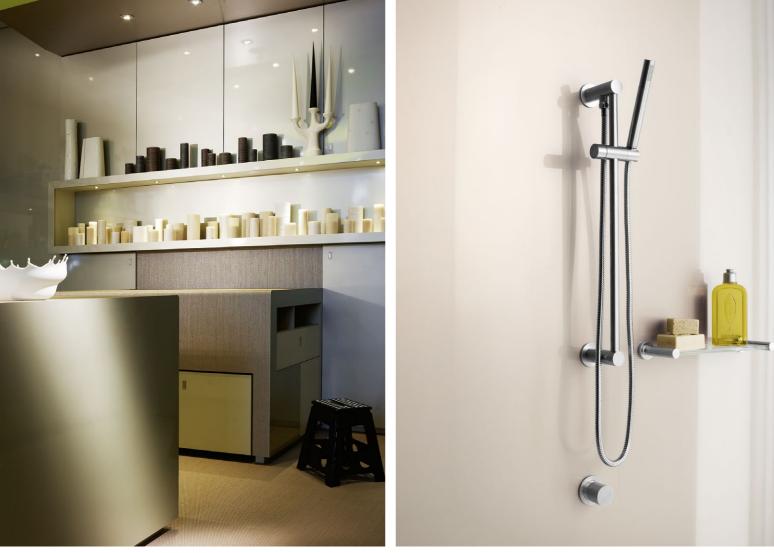

TOP Splashback in Laminex Metaline Black Ice. Benchtop in Laminex Alfresco Compact Laminate Manganese. BOTTOM LEFT Cabinetry, panels and doors in Laminex Metaline Champagne Perle. Project: The Giving Tree. Designer: Carol Anne Cassidy & Associates. BOTTOM RIGHT Shower recess in Laminex Metaline Champagne Perle.