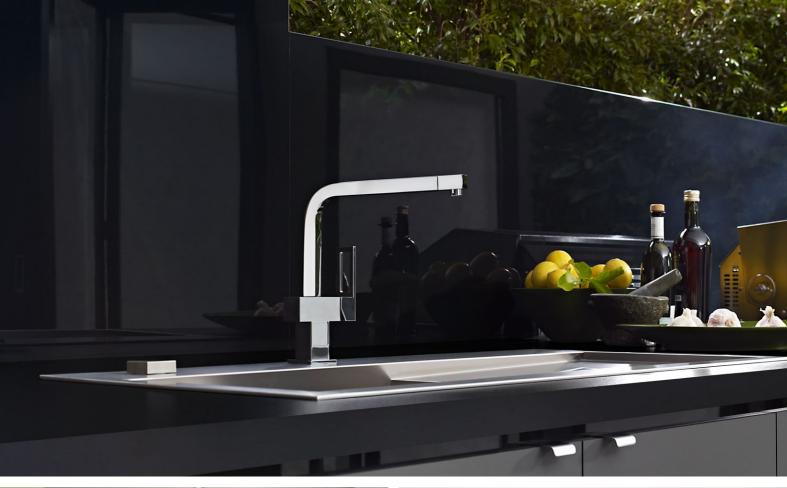

### 22 MODERN DECORS = SMARTER ALTERNATIVE TO GLASS = SLEEK, CONTINUOUS LOOK

COVER Splashback in Laminex Metaline Lagoon Metallic. Benchtop in Laminex 180fx Black Fossilstone. Upper cupboards in Laminex CrystalGloss Polar White. Lower cupboards and panels in Laminex CrystalGloss Polar White. ABOVE LEFT Roll bended wall in Laminex Metaline Regal Crème. Project: Northern Community Mental Health Centre, South Australia. Designer: Grieve Gillett Dimitty Anderson Architects. Photography: Peter Barnes. ABOVE TOP RIGHT Splashback in Laminex Metaline Black Ice. Benchtop in Laminex Freestyle Arctic White. ABOVE BOTTOM RIGHT Splashback in Laminex Metaline Diamond Ice. Benchtop in Laminex Colour Palette Peacestone, lower cupboards in Laminex ColourTech Pumice and upper cupboards in Laminex ColourTech Peacock.