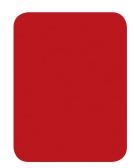

#### **COLOUR RANGE**

Palladium Perle #

Autumn Perle #

Chartereuse Metallic

Silver Stream Perle #

Sophisticat

Lagoon Metallic

Argente Perle #

Smoked Silver Perle #

Style Queen

Tangello Metallic

Regal Crème

Nimbus Metallic #

Iridium Metallic #

Lipstick Red

Champagne Perle

Velocity Perle

Black Ice

Rubicon Perle

\*Mirrored side has a reflecting power of 80%.

All decors available in 3600 × 1500mm and 3600 × 800mm. Decors marked # are also available in 2800 × 800mm sheet size.