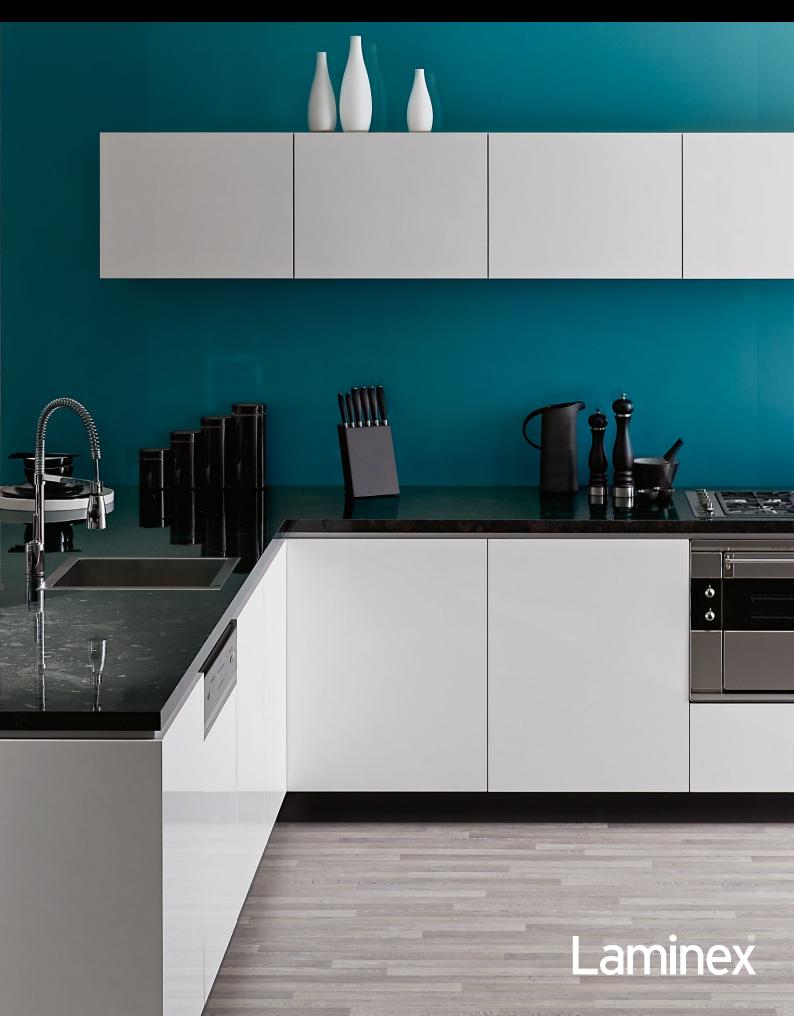

### 22 MODERN DECORS = SMARTER ALTERNATIVE TO GLASS = SLEEK, CONTINUOUS LOOK

COVER Splashback in Laminex Metaline Lagoon Metallic. Benchtop in Laminex 180fx Black Fossilstone. Upper cupboards in Laminex CrystalGloss Polar White. Lower cupboards and panels in Laminex CrystalGloss Polar White. ABOVE LEFT Roll bended wall in Laminex Metaline Regal Crème. Project: Northern Community Mental Health Centre, South Australia. Designer: Grieve Gillett Dimitty Anderson Architects. Photography: Peter Barnes. ABOVE TOP RIGHT Splashback in Laminex Metaline Black Ice. Benchtop in Laminex Freestyle Arctic White. ABOVE BOTTOM RIGHT Splashback in Laminex Metaline Diamond Ice. Benchtop in Laminex Colour Palette Peacestone, lower cupboards in Laminex ColourTech Pumice and upper cupboards in Laminex ColourTech Peacock.