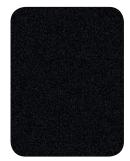

#### **COLOUR RANGE**

Palladium Perle #

Autumn Perle #

Chartereuse Metallic

Silver Stream Perle #

Sophisticat

Lagoon Metallic

Argente Perle #

Smoked Silver Perle #

Style Queen

Tangello Metallic

Regal Crème

Nimbus Metallic #

Iridium Metallic #

Lipstick Red

Champagne Perle

Velocity Perle

Black Ice

Rubicon Perle

\*Mirrored side has a reflecting power of 80%.

All decors available in 3600 × 1500mm and 3600 × 800mm. Decors marked # are also available in 2800 × 800mm sheet size.